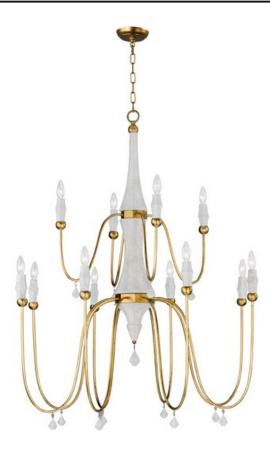

### PRODUCT DESCRIPTION

Large sweeping arms of slender metal tubing finished in a rich Gold Leaf spring from a simple body of Claystone that creates an elegant mixture of natural elements.