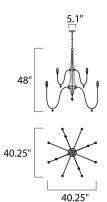

## **MEASUREMENTS**

DIMENSION : 40.25" L x 40.25" W x 48" H

HANGING WEIGHT : 15.2 lb