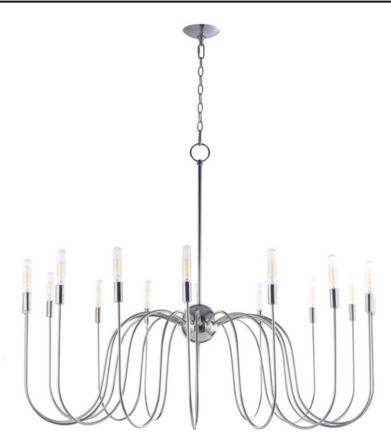

### **PRODUCT DESCRIPTION**

Classical styling is updated in the Willsburg chandelier. Stripped of any adornment, the thin tubes of metal are finished in Polished Nickel. Pair the fixture with tubular candelabra bulbs to complete the simple, classic styling of this fixture.