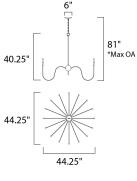

\*max overall height

### **MEASUREMENTS**

BULB

DIMMABLE

| DIMENSION      | : 44.25"  |
|----------------|-----------|
| MAX OAH        | : 81" OA  |
| CANOPY         | : 6.25" W |
| HANGING WEIGHT | : 22.1 lb |

# L x 44.25" W x 40.25" H ٩H