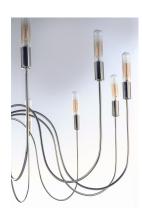

### **PRODUCT DESCRIPTION**

Classical styling is updated in the Willsburg chandelier. Stripped of any adornment, the thin tubes of metal are finished in Polished Nickel. Pair the fixture with tubular candelabra bulbs to complete the simple, classic styling of this fixture.

## LAMPING

LUMENS

- **BULB INCLUDED**
- √ x 1.25" H x 6.25" L

### : 0 Rated : 16 x 40W Incandescent E12 Candelabra , 640W Total : (Not Included) :Yes