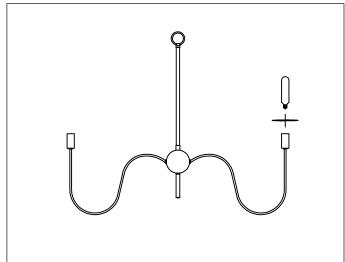

## Locate all hardware & components before discarding packaging

- 1. Remove mounting bracket from fixture and install to electrical box.
- 2. Run wire through top loop and install.
- 3. Attach appropriate amount of chain to loop to achieve desired mounting height. Thread wire through every 3rd loop of chain.
- 3. Attach fixture to canopy using chain connectors at the beginning and end of the chain. Connect to top loop and canopy.
- 4. Wire fixture to wires in outlet box. Copper wire is for Ground.
- 5. Press canopy up to ceiling and secure with ball nuts.

6. Install max 40W E12 bulbs.