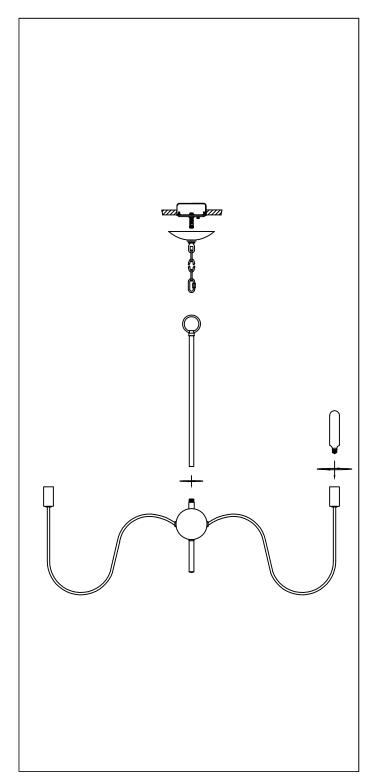

## Locate all hardware & components before discarding packaging

- 1. Remove mounting bracket from fixture and install to electrical box.
- 2. Run wire through top loop and install.
- 3. Attach appropriate amount of chain to loop to achieve desired mounting height. Thread wire through every 3rd loop of chain.
- 3. Attach fixture to canopy using chain connectors at the beginning and end of the chain. Connect to top loop and canopy.
- 4. Wire fixture to wires in outlet box. Copper wire is for Ground.
- 5. Press canopy up to ceiling and secure with ball nuts.

6. Install max 40W E12 bulbs.