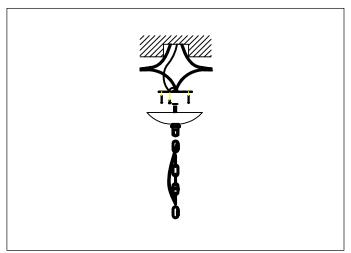

## Locate all hardware & components before discarding packaging

- 1. Remove mounting bracket from fixture and install to electrical box.
- 2. Run wire through top loop and install.
- 3. Attach appropriate amount of chain to loop to achieve desired mounting height. Thread wire through every 3rd loop of chain.
- 3. Attach fixture to canopy using chain connectors at the beginning and end of the chain. Connect to top loop and canopy.
- 4. Wire fixture to wires in outlet box. Copper wire is for Ground.
- 5. Press canopy up to ceiling and secure with ball nuts.