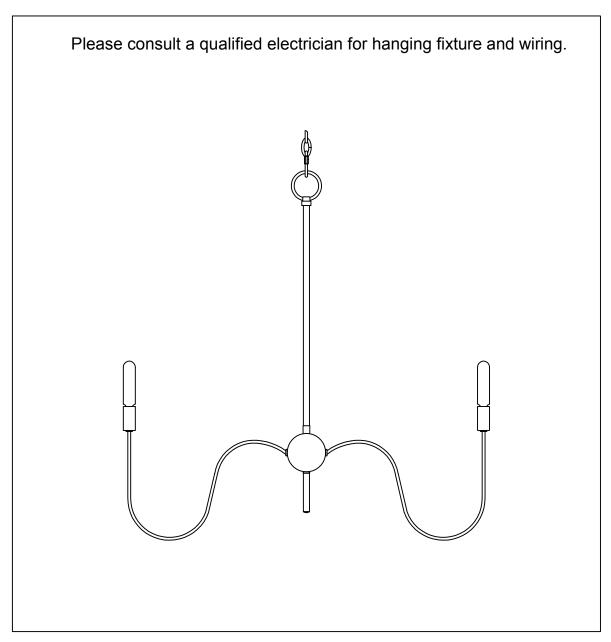

PRODUCT NAME: Willsburg 16 Light Chandelier

ITEM NUMBER: 22408PN

Bulb (not included): 16\*40W E12 Bulbs

## Locate all hardware & components before discarding packaging

- 1. Remove mounting bracket from fixture and install to electrical box.
- 2. Run wire through top loop and install.
- 3. Attach appropriate amount of chain to loop to achieve desired mounting height. Thread wire through every 3rd loop of chain.
- 3. Attach fixture to canopy using chain connectors at the beginning and end of the chain. Connect to top loop and canopy.
- 4. Wire fixture to wires in outlet box. Copper wire is for Ground.
- 5. Press canopy up to ceiling and secure with ball nuts.

6. Install max 40W E12 bulbs.