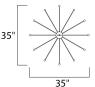

# **MEASUREMENTS**

DIMENSION : 35" L x 35" W x 38" H

MAX OAH : 78.75" OAH : 5" W x 1" H x 5" L CANOPY

HANGING WEIGHT : 13.5 lb