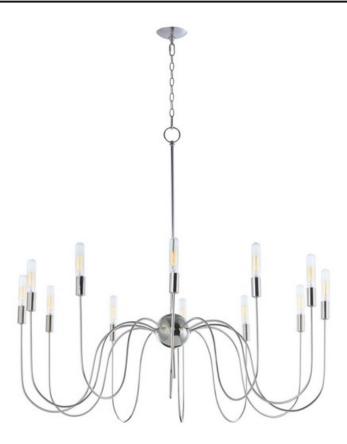

# PRODUCT DESCRIPTION

Classical styling is updated in the Willsburg chandelier. Stripped of any adornment, the thin tubes of metal are finished in Polished Nickel. Pair the fixture with tubular candelabra bulbs to complete the simple, classic styling of this fixture.

#### **FINISHES OPTION**

Polished Nickel

### MATERIAL

Steel