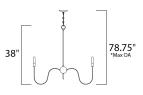

\*max overall height

# **MEASUREMENTS**

DIMENSION : 35" L x 35" W x 38" H

MAX OAH : 78.75" OAH : 5" W x 1" H x 5" L CANOPY

HANGING WEIGHT : 13.5 lb