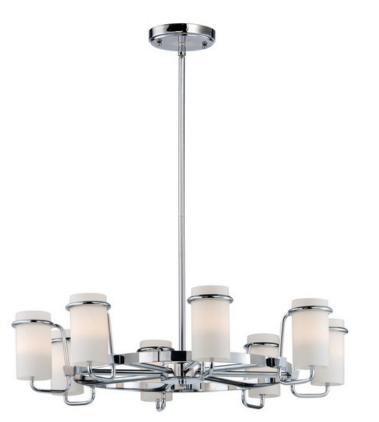

## **PRODUCT DESCRIPTION**

Satin White glass cylinders are cradled in castings of Polished Chrome to create this crisp and clean contemporary design. Each fixture is supplied with xenon lamps for good illumination. High style at an affordable price.

## LAMPING

LUMENS

BULB

INPUT VOLTAGE :110-130V : 3,920 Rated : 8 x 40W Xenon G9 , 320W Total **BULB INCLUDED** : (Included) DIMMABLE :Yes

: 25" L x 25" W x 5.75" H

: 5" W x 0.75" H x 5" L

: 46.25" OAH

: 13.2 lb