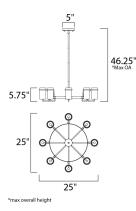

## **MEASUREMENTS**

DIMENSION MAX OAH CANOPY HANGING WEIGHT WIRE LENGTH

## LAMPING

LUMENS

BULB

INPUT VOLTAGE :110-130V : 3,920 Rated : 8 x 40W Xenon G9 , 320W Total **BULB INCLUDED** : (Included) DIMMABLE :Yes

: 25" L x 25" W x 5.75" H

: 5" W x 0.75" H x 5" L

: 46.25" OAH

: 13.2 lb

: 120"