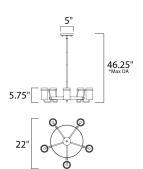

\*max overall height

## **MEASUREMENTS**

DIMENSION : 22" L x 22" W x 5.75" H

MAX OAH : 46.25" OAH

CANOPY : 5" W x 0.75" H x 5" L

HANGING WEIGHT : 7.3 lb WIRE LENGTH : 120"