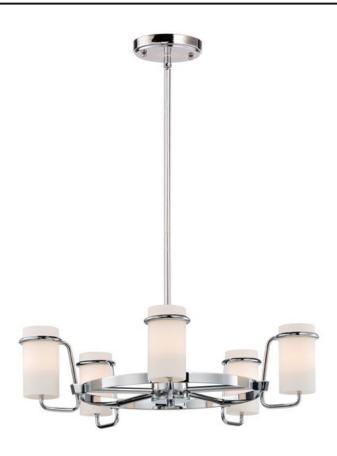

## PRODUCT DESCRIPTION

Satin White glass cylinders are cradled in castings of Polished Chrome to create this crisp and clean contemporary design. Each fixture is supplied with xenon lamps for good illumination. High style at an affordable price.

#### GLASS

Satin White SW

# MATERIAL

Steel, Glass