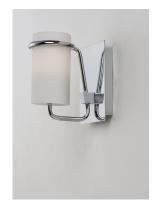

## PRODUCT DESCRIPTION

Satin White glass cylinders are cradled in castings of Polished Chrome to create this crisp and clean contemporary design. Each fixture is supplied with xenon lamps for good illumination. High style at an affordable price.

# **FINISHES OPTION**

Polished Chrome

### **GLASS**

Satin White SW