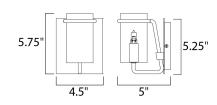

### **MEASUREMENTS**

**DIMENSION** : 4.5" W x 5.75" H x 5" Ext

MAX OAH : 4.5" W x 5.25" H

HANGING WEIGHT : 1.54 lb

LAMPING

INPUT VOLTAGE : 110-130V **LUMENS** : 490 Rated

BULB : 1 x 40W Xenon G9, 40W Total

BULB INCLUDED : (Included) DIMMABLE : Yes