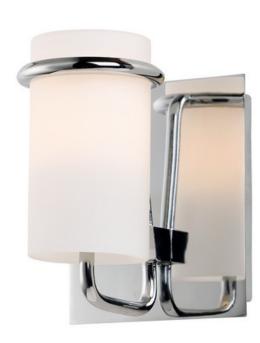

## PRODUCT DESCRIPTION

Satin White glass cylinders are cradled in castings of Polished Chrome to create this crisp and clean contemporary design. Each fixture is supplied with xenon lamps for good illumination. High style at an affordable price.

# **FINISHES OPTION**

Polished Chrome

### **GLASS**

Satin White SW

#### MATERIAL

Steel, Glass