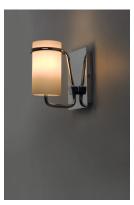

## PRODUCT DESCRIPTION

Satin White glass cylinders are cradled in castings of Polished Chrome to create this crisp and clean contemporary design. Each fixture is supplied with xenon lamps for good illumination. High style at an affordable price.

LIGHTING\_DIRECTION: Up

## ADDITIONAL

INSTALL UP/DOWN: Up OPERATING TEMPERATURE: -20°C (-4°F), 40°C (104°F)

Always consult a qualified electrician before installing any lighting product.