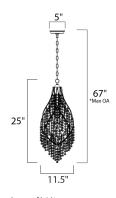

## CANOPY HANGING WEIGHT **LAMPING**

**MEASUREMENTS** 

**DIMENSION** 

MAX OAH

INPUT VOLTAGE : 120V LUMENS : 0 Rated

BULB : 1 x 60W Incandescent E26 Medium , 60W Total

: 11.5" L x 11.5" W x 25" H

: 5" W x 1.25" H x 5" L

: 67" OAH

: 6.6 lb

BULB INCLUDED : (Not Included)

DIMMABLE : Yes