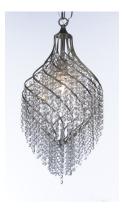

#### PRODUCT DESCRIPTION

Spiraling metal frames are draped with strands of crystal creating pendants of style and movement. Available in your choice of Oil Rubbed Bronze with Cognac crystal or Gold Silver with Beveled Crystal, these beautiful pendants are available at very attractive price.