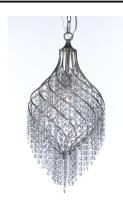

#### PRODUCT DESCRIPTION

Spiraling metal frames are draped with strands of crystal creating pendants of style and movement. Available in your choice of Oil Rubbed Bronze with Cognac crystal or Gold Silver with Beveled Crystal, these beautiful pendants are available at very attractive price.