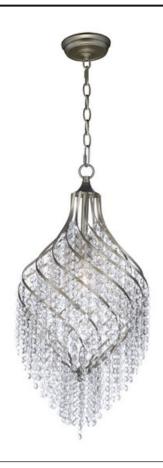

#### PRODUCT DESCRIPTION

Spiraling metal frames are draped with strands of crystal creating pendants of style and movement. Available in your choice of Oil Rubbed Bronze with Cognac crystal or Gold Silver with Beveled Crystal, these beautiful pendants are available at very attractive price.

#### **FINISHES OPTION**

Oil Rubbed Bronze

### GLASS

Beveled Crystal BC