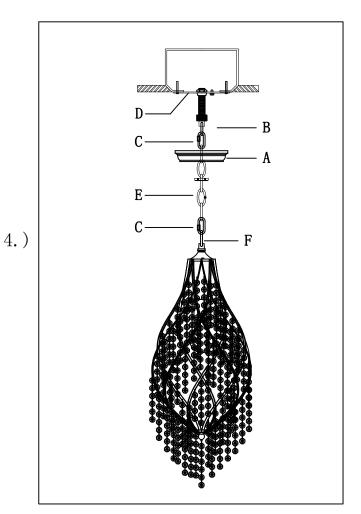

# Locate all hardware & components before discarding packaging

Step. 1: Install mounting bracket(D) to
 outlet box.

**Step. 2:** Attach hanger loop(B) to nipple on mounting bracket(D).

Step. 3: Install top loop(F) onto fixture.

# Locate all hardware & components before discarding packaging

Step. 4: Remove ring from hanger loop(B) and open chain link(C) to attach appropriate amount of chain to loop to achieve desired mounting height.

#### IMPORTANT: Turn off power at the main fuse or circuit breaker box before starting installation

C

Step. 6: Slide canopy (A) up to ceiling and secure with hanger loop ring(B).

Step. 7: Carefully unwrap fixture. Install max 60 watts medium base bulb (not included) into socket.