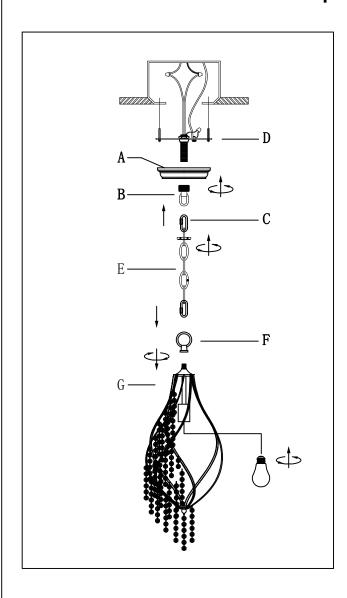

# Locate all hardware & components before discarding packaging

Step. 1: Install mounting bracket(D) to
 outlet box.

**Step. 2:** Attach hanger loop(B) to nipple on mounting bracket(D).

Step. 3: Install top loop(F) onto fixture.

# Locate all hardware & components before discarding packaging

Step. 4: Remove ring from hanger loop(B) and open chain link(C) to attach appropriate amount of chain to loop to achieve desired mounting height.

Make sure canopy is above hanger loop ring.

#### IMPORTANT: Turn off power at the main fuse or circuit breaker box before starting installation

C

Step. 6: Slide canopy (A) up to ceiling and secure with hanger loop ring(B).

Step. 7: Carefully unwrap fixture. Install max 60 watts medium base bulb (not included) into socket.