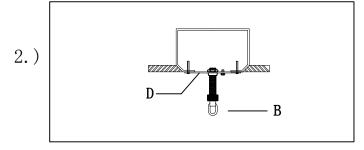

# Locate all hardware & components before discarding packaging

Step. 1: Install mounting bracket(D) to
 outlet box.

**Step. 2:** Attach hanger loop(B) to nipple on mounting bracket(D).

Step. 3: Install top loop(F) onto fixture.