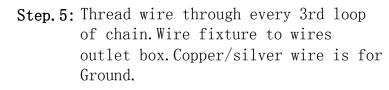

# Locate all hardware & components before discarding packaging

Step. 4: Remove ring from hanger loop(B) and open chain link(C) to attach appropriate amount of chain to loop to achieve desired mounting height.