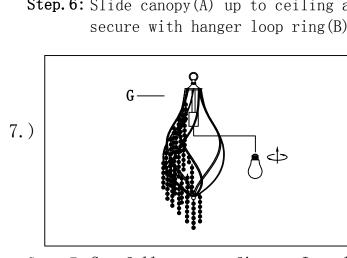

#### IMPORTANT: Turn off power at the main fuse or circuit breaker box before starting installation

C

Step. 6: Slide canopy (A) up to ceiling and secure with hanger loop ring(B).

Step. 7: Carefully unwrap fixture. Install max 60 watts medium base bulb (not included) into socket.