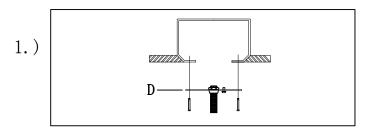

# Locate all hardware & components before discarding packaging

Step. 1: Install mounting bracket(D) to
 outlet box.

**Step. 2:** Attach hanger loop(B) to nipple on mounting bracket(D).

Step. 3: Install top loop(F) onto fixture.