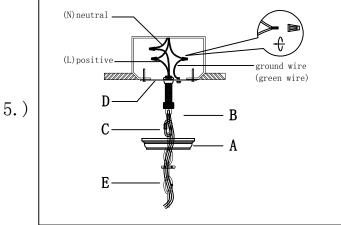

# Locate all hardware & components before discarding packaging

Step. 1: Install mounting bracket(D) to
 outlet box.

**Step. 2:** Attach hanger loop(B) to nipple on mounting bracket(D).

Step. 3: Install top loop(F) onto fixture.

Make sure canopy is above hanger loop ring.