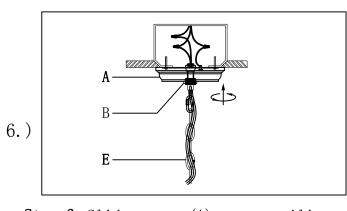

#### IMPORTANT: Turn off power at the main fuse or circuit breaker box before starting installation

C

Step. 6: Slide canopy (A) up to ceiling and secure with hanger loop ring(B).

Step. 7: Carefully unwrap fixture. Install max 60 watts medium base bulb (not included) into socket.