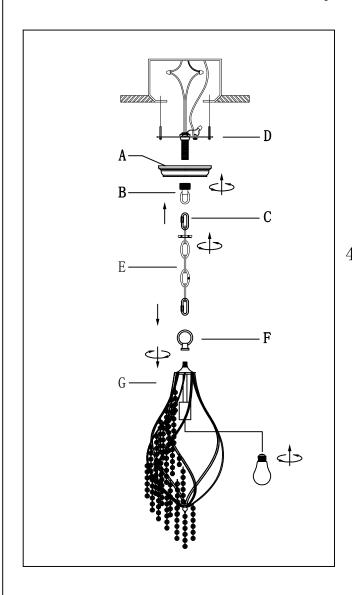

# Locate all hardware & components before discarding packaging

Step. 1: Install mounting bracket(D) to
 outlet box.

**Step. 2:** Attach hanger loop(B) to nipple on mounting bracket(D).

Step. 3: Install top loop(F) onto fixture.

# Locate all hardware & components before discarding packaging

Step. 4: Remove ring from hanger loop(B) and open chain link(C) to attach appropriate amount of chain to loop to achieve desired mounting height.

#### IMPORTANT: Turn off power at the main fuse or circuit breaker box before starting installation

C

Step. 6: Slide canopy (A) up to ceiling and secure with hanger loop ring(B).

Step. 7: Carefully unwrap fixture. Install max 60 watts medium base bulb (not included) into socket.