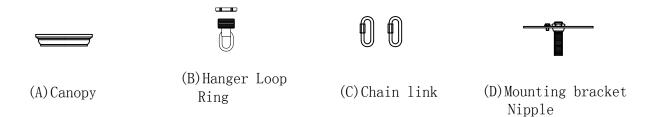

# Locate all hardware & components before discarding packaging

Step. 1: Install mounting bracket(D) to
 outlet box.

**Step. 2:** Attach hanger loop(B) to nipple on mounting bracket(D).

Step. 3: Install top loop(F) onto fixture.

# Locate all hardware & components before discarding packaging

Step. 4: Remove ring from hanger loop(B) and open chain link(C) to attach appropriate amount of chain to loop to achieve desired mounting height.

#### IMPORTANT: Turn off power at the main fuse or circuit breaker box before starting installation

C

Step. 6: Slide canopy (A) up to ceiling and secure with hanger loop ring(B).

Step. 7: Carefully unwrap fixture. Install max 60 watts medium base bulb (not included) into socket.