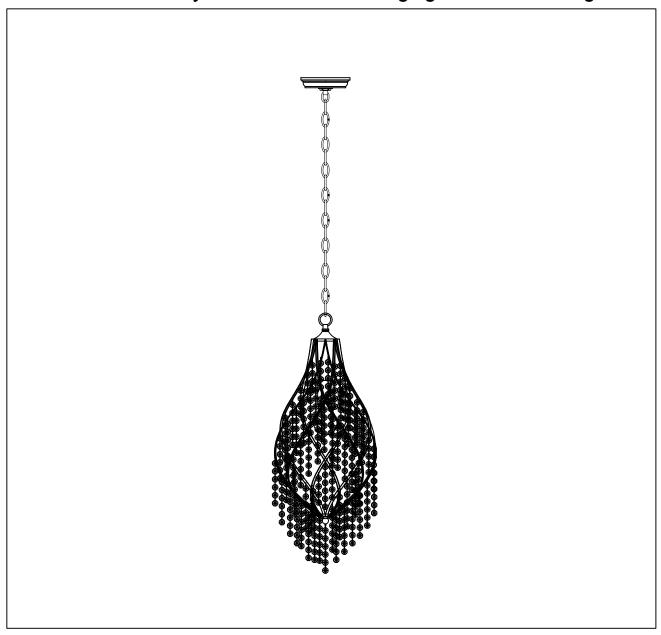

PRODUCT NAME: Twirl ITEM NUMBER: 22005

# Please consult your electrician for hanging fixture and wiring.

Bulb(not included): 1x 60 watt max medium base bulb

PRODUCTS ARE NOT INENDED FOR COMMERCIAL USE.