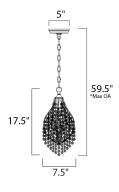

\*max overall height

## **MEASUREMENTS**

DIMENSION : 7.5" L x 7.5" W x 17.5" H

MAX OAH : 59.5" OAH

CANOPY : 5" W x 1.25" H x 5" L

HANGING WEIGHT : 3.3 lb