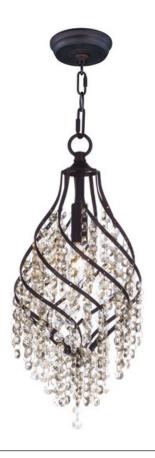

# PRODUCT DESCRIPTION

Spiraling metal frames are draped with strands of crystal creating pendants of style and movement. Available in your choice of Oil Rubbed Bronze with Cognac crystal or Gold Silver with Beveled Crystal, these beautiful pendants are available at very attractive price.

#### **FINISHES OPTION**

Golden Silver

Oil Rubbed Bronze

## GLASS

Cognac CG

### MATERIAL

Steel, Crystal