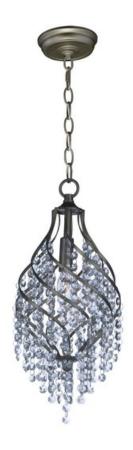

# PRODUCT DESCRIPTION

Spiraling metal frames are draped with strands of crystal creating pendants of style and movement. Available in your choice of Oil Rubbed Bronze with Cognac crystal or Gold Silver with Beveled Crystal, these beautiful pendants are available at very attractive price.

### **FINISHES OPTION**

Golden Silver

Oil Rubbed Bronze

# GLASS

Beveled Crystal BC

### MATERIAL

Steel, Crystal