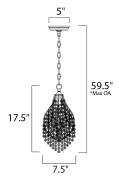

\*max overall height

## **MEASUREMENTS**

DIMENSION : 7.5" L x 7.5" W x 17.5" H

MAX OAH : 59.5" OAH

CANOPY : 5" W x 1.25" H x 5" L

HANGING WEIGHT : 3.3 lb