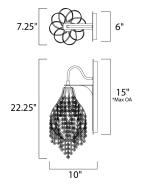

### **MEASUREMENTS**

: 7.25" W x 22.25" H x 10" Ext DIMENSION

MAX OAH : 6" W x 15" H HANGING WEIGHT : 5.06 lb