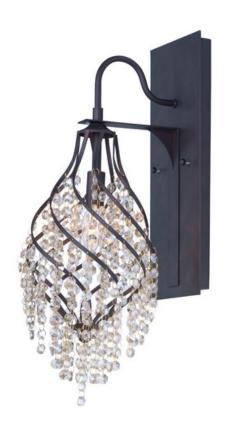

### PRODUCT DESCRIPTION

Spiraling metal frames are draped with strands of crystal creating pendants of style and movement. Available in your choice of Oil Rubbed Bronze with Cognac crystal or Gold Silver with Beveled Crystal, these beautiful pendants are available at very attractive price.

# MATERIAL

Steel, Crystal