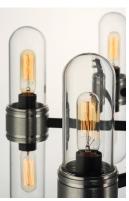

## **PRODUCT DESCRIPTION**

This aptly named collection features a round tube frame of M atte Black with machined Brushed Aluminum accents and dual Clear dome glass diffusers which securely screw into each cup. Our vintage T6 lamps are included with each fixture to complete this classic design. There is also dual application for this collection in that it is suitable for Damp Location which allows for installation in both indoor and outdoor living spaces.

## LAMPING

INPUT VOLTAGE : 120V **LUMENS** 

: 16 x 40W Incandescent E12 Candelabra , 640W **BULB** 

Total **BULB INCLUDED** : (Included) DIMMABLE : Yes