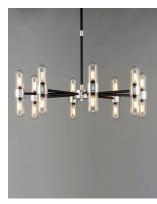

## **PRODUCT DESCRIPTION**

This aptly named collection features a round tube frame of M atte Black with machined Brushed Aluminum accents and dual Clear dome glass diffusers which securely screw into each cup. Our vintage T6 lamps are included with each fixture to complete this classic design. There is also dual application for this collection in that it is suitable for Damp Location which allows for installation in both indoor and outdoor living spaces.

## **MEASUREMENTS**

DIMENSION : 33.75" L x 33.75" W x 11.75" H

MAX OAH : 78.25" OAH CANOPY : 6" W x 1" H x 6" L

HANGING WEIGHT : 19.58 lb