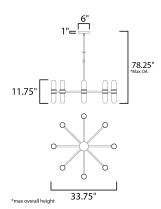

## **MEASUREMENTS**

DIMENSION : 33.75" L x 33.75" W x 11.75" H

MAX OAH : 78.25" OAH CANOPY : 6" W x 1" H x 6" L

HANGING WEIGHT : 19.58 lb