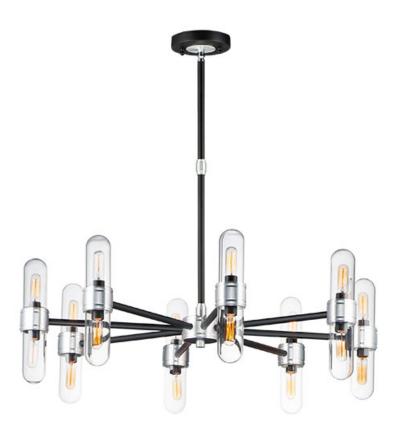

## **PRODUCT DESCRIPTION**

This aptly named collection features a round tube frame of M atte Black with machined Brushed Aluminum accents and dual Clear dome glass diffusers which securely screw into each cup. Our vintage T6 lamps are included with each fixture to complete this classic design. There is also dual application for this collection in that it is suitable for Damp Location which allows for installation in both indoor and outdoor living spaces.

# **FINISHES OPTION**

Black / Brushed Aluminum

## **GLASS**

Clear CL

#### **MATERIAL**

Steel, Aluminum, Glass

### **RATINGS**

cETLus

Damp Location