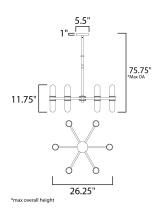

## **MEASUREMENTS**

: 26.25" L x 26.25" W x 11.75" H DIMENSION

MAX OAH : 75.75" OAH

CANOPY : 5.5" W x 1" H x 5.5" L

HANGING WEIGHT : 14.3 lb