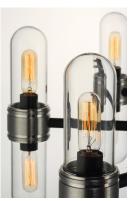

# **PRODUCT DESCRIPTION**

This aptly named collection features a round tube frame of M atte Black with machined Brushed Aluminum accents and dual Clear dome glass diffusers which securely screw into each cup. Our vintage T6 lamps are included with each fixture to complete this classic design. There is also dual application for this collection in that it is suitable for Damp Location which allows for installation in both indoor and outdoor living spaces.

## **GLASS**

Clear CL