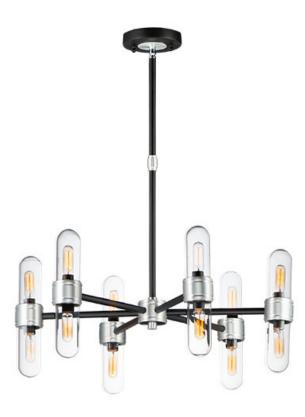

# **PRODUCT DESCRIPTION**

This aptly named collection features a round tube frame of M atte Black with machined Brushed Aluminum accents and dual Clear dome glass diffusers which securely screw into each cup. Our vintage T6 lamps are included with each fixture to complete this classic design. There is also dual application for this collection in that it is suitable for Damp Location which allows for installation in both indoor and outdoor living spaces.

## LAMPING

INPUT VOLTAGE : 120V **LUMENS** 

: 12 x 40W Incandescent E12 Candelabra, 480W **BULB** 

Total BULB INCLUDED : (Included) DIMMABLE : Yes

# **FINISHES OPTION**

Black / Brushed Aluminum

## **GLASS**

Clear CL

#### **MATERIAL**

Steel, Aluminum, Glass