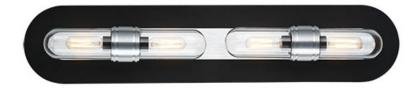

## **PRODUCT DESCRIPTION**

This aptly named collection features a round tube frame of M atte Black with machined Brushed Aluminum accents and dual Clear dome glass diffusers which securely screw into each cup. Our vintage T6 lamps are included with each fixture to complete this classic design. There is also dual application for this collection in that it is suitable for Damp Location which allows for installation in both indoor and outdoor living spaces.

## FINISHES OPTION

Black / Brushed Aluminum

GLASS Clear CL

MATERIAL Steel, Aluminum, Glass

RATINGS cETLus Damp Location

ADDITIONAL INSTALL UP/DOWN: Both RATED LIFE 3000 Hours OPERATING TEMPERATURE: -20°C (-4°F), 40°C (104°F)