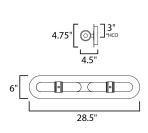

\*height from center of outlet to the top of the fixture

MEASUREMENTS : 28.5" L 6" H x 4.5" Ext DIMENSION : 21.5" W x 4.75" H x 3" HCO BACK PLATE HANGING WEIGHT : 7.04 lb LAMPING INPUT VOLTAGE :120V LUMENS : 0 Rated : 4 x 40W Incandescent E12 Candelabra, 160W BULB Total **BULB INCLUDED** : (Included) DIMMABLE :Yes LIGHTING\_DIRECTION : Up/Down