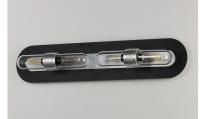

## **PRODUCT DESCRIPTION**

This aptly named collection features a round tube frame of M atte Black with machined Brushed Aluminum accents and dual Clear dome glass diffusers which securely screw into each cup. Our vintage T6 lamps are included with each fixture to complete this classic design. There is also dual application for this collection in that it is suitable for Damp Location which allows for installation in both indoor and outdoor living spaces.

## FINISHES OPTION

Black / Brushed Aluminum

GLASS Clear CL

MATERIAL Steel, Aluminum, Glass

RATINGS cETLus Damp Location

ADDITIONAL INSTALL UP/DOWN: Both RATED LIFE 3000 Hours OPERATING TEMPERATURE: -20°C (-4°F), 40°C (104°F)