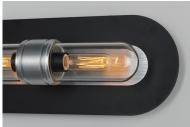

## **PRODUCT DESCRIPTION**

This aptly named collection features a round tube frame of M atte Black with machined Brushed Aluminum accents and dual Clear dome glass diffusers which securely screw into each cup. Our vintage T6 lamps are included with each fixture to complete this classic design. There is also dual application for this collection in that it is suitable for Damp Location which allows for installation in both indoor and outdoor living spaces.