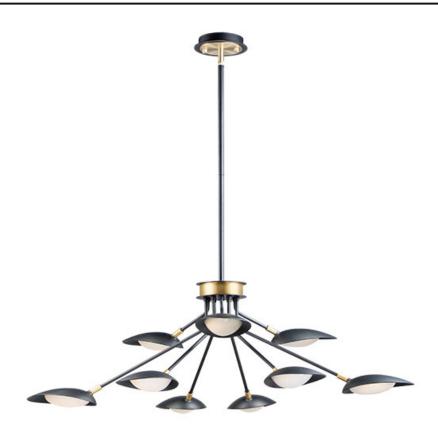

## PRODUCT DESCRIPTION

Inspired by Mid-Century Modern design, this collection features tapered hoods that conceal LED modules that can be adjusted to direct the light. The Black finish with contrasting Satin Brass accents softens the look to work in a broader range of design. The wall pin up lamps work great at bedside while the floor lamp version is at home next to a chair.

## **MEASUREMENTS**

DIMENSION : 43.25" L x 43.25" W x 12.5" H

MAX OAH : 58.5" OAH CANOPY : 6" W x 1" H x 6" L

HANGING WEIGHT : 16.5 lb