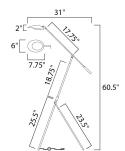

# **MEASUREMENTS**

DIMENSION : 6" L x 31" W x 60.5" H

HANGING WEIGHT : 6.38 lb

LAMPING

INPUT VOLTAGE : 120V

LUMENS : 520 Rated (455 Del.)

BULB : 1 x 6.5W LED AC Integrated , 6W Total

BULB INCLUDED : (Integrated)
DIMMABLE : Triac CL
CRI : 80 CRI
COLOR\_TEMP : 3000K