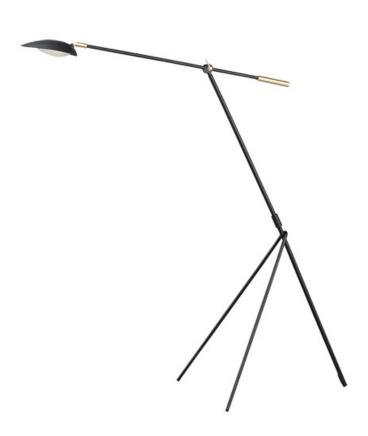

### PRODUCT DESCRIPTION

Inspired by Mid-Century Modern design, this collection features tapered hoods that conceal LED modules that can be adjusted to direct the light. The Black finish with contrasting Satin Brass accents softens the look to work in a broader range of design. The wall pin up lamps work great at bedside while the floor lamp version is at home next to a chair.