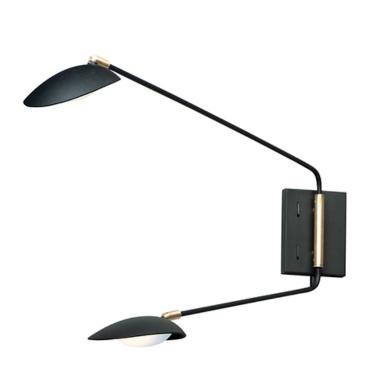

#### **PRODUCT DESCRIPTION**

Inspired by Mid-Century Modern design, this collection features tapered hoods that conceal LED modules that can be adjusted to direct the light. The Black finish with contrasting Satin Brass accents softens the look to work in a broader range of design. The wall pin up lamps work great at bedside while the floor lamp version is at home next to a chair.