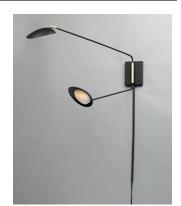

#### **PRODUCT DESCRIPTION**

Inspired by Mid-Century Modern design, this collection features tapered hoods that conceal LED modules that can be adjusted to direct the light. The Black finish with contrasting Satin Brass accents softens the look to work in a broader range of design. The wall pin up lamps work great at bedside while the floor lamp version is at home next to a chair.