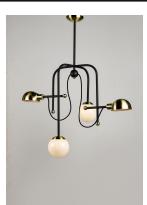

## **PRODUCT DESCRIPTION**

An eclectic design form combining function with Mid-Century influences features articulated arms that support parabolic shades that can swivel to direct the light. Available in your choice of Bronze with Satin Brass or Black with Satin Nickel, both with opal White glass.