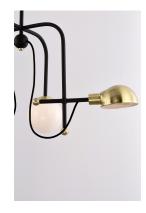

## **PRODUCT DESCRIPTION**

An eclectic design form combining function with Mid-Century influences features articulated arms that support parabolic shades that can swivel to direct the light. Available in your choice of Bronze with Satin Brass or Black with Satin Nickel, both with opal White glass.

## FINISHES OPTION

GLASS White WT

MATERIAL Steel, Glass

RATINGS CETLus Dry Location

ADDITIONAL

ADJUSTABLE RATED LIFE 15000 Hours OPERATING TEMPERATURE: -20°C (-4°F), 40°C (104°F)

Always consult a qualified electrician before installing any lighting product.