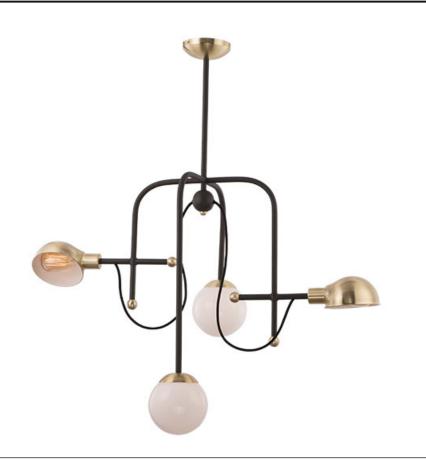

## **PRODUCT DESCRIPTION**

An eclectic design form combining function with Mid-Century influences features articulated arms that support parabolic shades that can swivel to direct the light. Available in your choice of Bronze with Satin Brass or Black with Satin Nickel, both with opal White glass.

## MEASUREMENTS DIMENSION

HANGING WEIGHT

COLOR\_TEMP

MAX OAH

CANOPY

: 38" L x 21" W x 28.5" H : 72" OAH : 5" W x 1.75" H x 5" L : 19.62 lb

LAMPINGINPUT VOLTAGE: 120VLUMENS: 0 Rated (1,500 Del.)BULB: 4 x 9 + 4W LED E26 Medium + G9 , 26W TotalBULB INCLUDED: (Included)DIMMABLE: Yes

## FINISHES OPTION

GLASS White WT

MATERIAL Steel, Glass

RATINGS CETLus Dry Location

ADDITIONAL

ADJUSTABLE RATED LIFE 15000 Hours OPERATING TEMPERATURE: -20°C (-4°F), 40°C (104°F)

Always consult a qualified electrician before installing any lighting product.