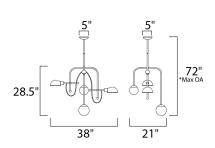

\*max overall height

## MEASUREMENTS DIMENSION

HANGING WEIGHT

COLOR\_TEMP

MAX OAH

CANOPY

: 38" L x 21" W x 28.5" H : 72" OAH : 5" W x 1.75" H x 5" L : 19.62 lb

LAMPINGINPUT VOLTAGE: 120VLUMENS: 0 Rated (1,500 Del.)BULB: 4 x 9 + 4W LED E26 Medium + G9 , 26W TotalBULB INCLUDED: (Included)DIMMABLE: Yes