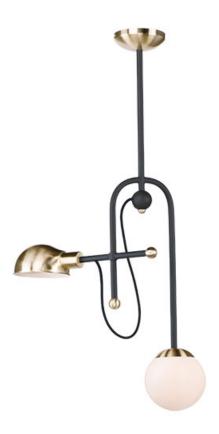

### PRODUCT DESCRIPTION

An eclectic design form combining function with Mid-Century influences features articulated arms that support parabolic shades that can swivel to direct the light. Available in your choice of Bronze with Satin Brass or Black with Satin Nickel, both with opal White glass.

### MATERIAL

Steel, Glass