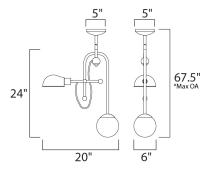

\*max overall height

# **MEASUREMENTS**

**DIMENSION** : 20" L x 6" W x 24" H

MAX OAH : 67.5" OAH

CANOPY : 5" W x 1.75" H x 5" L

HANGING WEIGHT : 7.05 lb