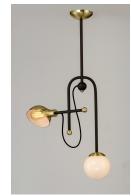

### PRODUCT DESCRIPTION

An eclectic design form combining function with Mid-Century influences features articulated arms that support parabolic shades that can swivel to direct the light. Available in your choice of Bronze with Satin Brass or Black with Satin Nickel, both with opal White glass.

### MATERIAL

Steel, Glass