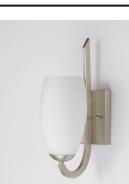

## **PRODUCT DESCRIPTION**

Heavy rectangular tubing support tall scale Satin White glass shades that creates an upscale forged look at a builder price. Available in your choice of Textured Black or Satin Nickel, this collection is complete enough to do the entire home.

## **FINISHES OPTION**

Satin Nickel Textured Black

GLASS Satin White SW

MATERIAL Steel, Opal Glass

RATINGS cETLus Damp Location

ADDITIONAL INSTALL UP/DOWN: Up/Down OPERATING TEMPERATURE: -20°C (-4°F), 40°C (104°F)