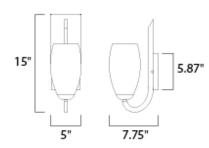

## MEASUREMENTS

DIMENSION MAX OAH HANGING WEIGHT LAMPING INPUT VOLTAGE LUMENS

BULB **BULB INCLUDED** DIMMABLE

: 5" W x 15" H x 7.75" Ext : 4.5" W x 0.75" H : 2.21 lb

De

:120V : 0 Rated : 1 x 60W Incandescent E26 Medium , 60W Total : (Not Included) :Yes