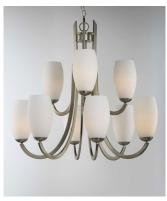

### PRODUCT DESCRIPTION

Heavy rectangular tubing support tall scale Satin White glass shades that creates an upscale forged look at a builder price. Available in your choice of Textured Black or Satin Nickel, this collection is complete enough to do the entire home.

### **FINISHES OPTION**