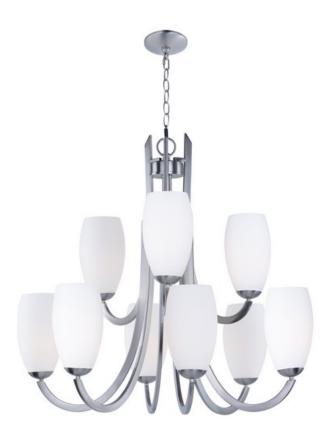

### PRODUCT DESCRIPTION

Heavy rectangular tubing support tall scale Satin White glass shades that creates an upscale forged look at a builder price. Available in your choice of Textured Black or Satin Nickel, this collection is complete enough to do the entire home.

### **FINISHES OPTION**