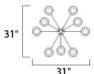

#### **MEASUREMENTS**

DIMENSION : 31.5" L x 31.5" W x 30" H
CANOPY : 2.54" W x 1" H x 2.54" L

HANGING WEIGHT : 20.51 lb