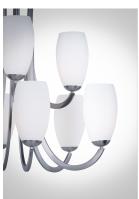

### PRODUCT DESCRIPTION

Heavy rectangular tubing support tall scale Satin White glass shades that creates an upscale forged look at a builder price. Available in your choice of Textured Black or Satin Nickel, this collection is complete enough to do the entire home.

# GLASS

Satin White SW

### MATERIAL

Steel, Opal Glass