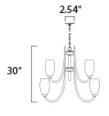

#### **MEASUREMENTS**

DIMENSION : 31.5" L x 31.5" W x 30" H
CANOPY : 2.54" W x 1" H x 2.54" L

HANGING WEIGHT : 20.51 lb