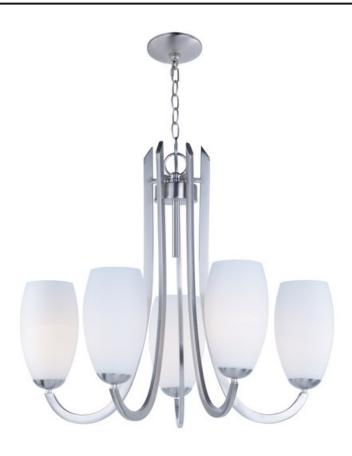

# PRODUCT DESCRIPTION

Heavy rectangular tubing support tall scale Satin White glass shades that creates an upscale forged look at a builder price. Available in your choice of Textured Black or Satin Nickel, this collection is complete enough to do the entire home.

## **FINISHES OPTION**

Satin Nickel Textured Black

# **GLASS**

Satin White SW

# MATERIAL

Steel, Opal Glass