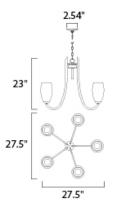

#### **MEASUREMENTS**

DIMENSION : 27.5" L x 27.5" W x 23" H CANOPY : 2.54" W x 1" H x 2.54" L

HANGING WEIGHT : 12.35 lb