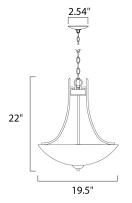

## **MEASUREMENTS**

DIMENSION : 19.5" L x 19.5" W x 22.5" H

HANGING WEIGHT : 10.8 lb