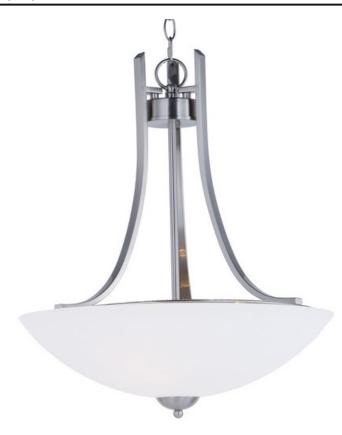

# PRODUCT DESCRIPTION

Heavy rectangular tubing support tall scale Satin White glass shades that creates an upscale forged look at a builder price. Available in your choice of Textured Black or Satin Nickel, this collection is complete enough to do the entire home.

## **MEASUREMENTS**

DIMENSION : 19.5" L x 19.5" W x 22.5" H

HANGING WEIGHT : 10.8 lb

## GLASS

Satin White SW

## MATERIAL

Steel, Opal Glass