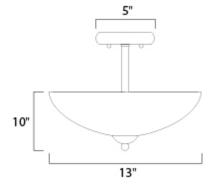

# **MEASUREMENTS**

DIMENSION : 13" L x 13" W x 10" H
CANOPY : 5" W x 1" H x 5" L

HANGING WEIGHT : 3.02 lb