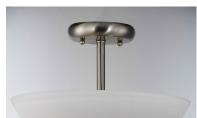

# **MEASUREMENTS**

DIMENSION : 13" L x 13" W x 10" H
CANOPY : 5" W x 1" H x 5" L

HANGING WEIGHT : 3.02 lb

### MATERIAL

Steel, Opal Glass