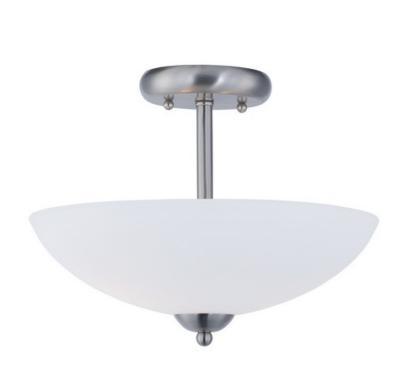

## PRODUCT DESCRIPTION

Heavy rectangular tubing support tall scale Satin White glass shades that creates an upscale forged look at a builder price. Available in your choice of Textured Black or Satin Nickel, this collection is complete enough to do the entire home.

# GLASS

Satin White SW

### MATERIAL

Steel, Opal Glass