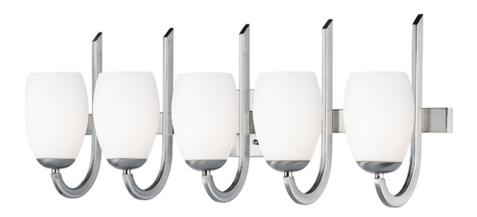

#### PRODUCT DESCRIPTION

Heavy rectangular tubing support tall scale Satin White glass shades that creates an upscale forged look at a builder price. Available in your choice of Textured Black or Satin Nickel, this collection is complete enough to do the entire home.

### **MEASUREMENTS**

DIMENSION : 31.5" W x 11.5" H x 9" Ext **BACK PLATE** : 6.25" W x 4.75" H x 6.85" HCO

HANGING WEIGHT : 8.18 lb

## **GLASS**

Satin White SW

# MATERIAL

Steel, Glass