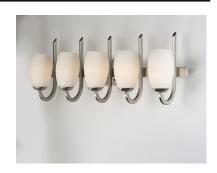

#### PRODUCT DESCRIPTION

Heavy rectangular tubing support tall scale Satin White glass shades that creates an upscale forged look at a builder price. Available in your choice of Textured Black or Satin Nickel, this collection is complete enough to do the entire home.

## **GLASS**

Satin White SW

# MATERIAL

Steel, Glass