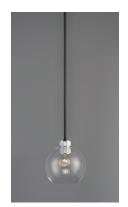

### PRODUCT DESCRIPTION

Machined and knurled sockets are finished in Brushed Aluminum which gives stark contrast to the Black round tube frames. Heavy weight Clear hand-blown glass spheres adds scale to this industrial classic.

#### GLASS

Clear CL