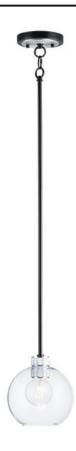

### PRODUCT DESCRIPTION

Machined and knurled sockets are finished in Brushed Aluminum which gives stark contrast to the Black round tube frames. Heavy weight Clear hand-blown glass spheres adds scale to this industrial classic.

# **MEASUREMENTS**

DIMENSION : 7.25" L x 7.25" W x 8.5" H

MAX OAH : 56" OAH

CANOPY : 5" W x 0.75" H x 5" L

HANGING WEIGHT : 2.87 lb