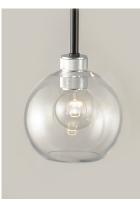

### PRODUCT DESCRIPTION

Machined and knurled sockets are finished in Brushed Aluminum which gives stark contrast to the Black round tube frames. Heavy weight Clear hand-blown glass spheres adds scale to this industrial classic.

#### GLASS

Clear CL