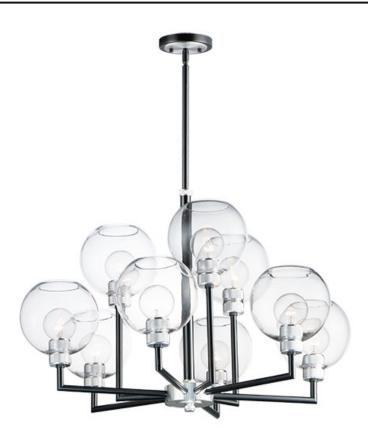

## PRODUCT DESCRIPTION

Machined and knurled sockets are finished in Brushed Aluminum which gives stark contrast to the Black round tube frames. Heavy weight Clear hand-blown glass spheres adds scale to this industrial classic.

# **MEASUREMENTS**

DIMENSION : 31" L x 31" W x 22" H

MAX OAH : 66.25" OAH

CANOPY : 5" W x 0.75" H x 5" L

HANGING WEIGHT : 25.79 lb

#### **FINISHES OPTION**

Black / Brushed Aluminum

### GLASS

Clear CL

#### MATERIAL

Steel, Aluminum, Glass