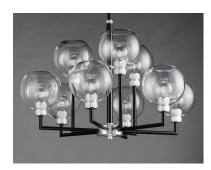

## PRODUCT DESCRIPTION

Machined and knurled sockets are finished in Brushed Aluminum which gives stark contrast to the Black round tube frames. Heavy weight Clear hand-blown glass spheres adds scale to this industrial classic.

#### **FINISHES OPTION**

Black / Brushed Aluminum

### GLASS

Clear CL

#### MATERIAL

Steel, Aluminum, Glass