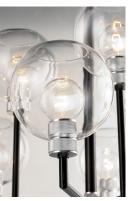

## PRODUCT DESCRIPTION

Machined and knurled sockets are finished in Brushed Aluminum which gives stark contrast to the Black round tube frames. Heavy weight Clear hand-blown glass spheres adds scale to this industrial classic.

## LAMPING

INPUT VOLTAGE : 120V

BULB : 9 x 60W Incandescent E26 Medium , 540W Total

BULB INCLUDED : (Not Included)

DIMMABLE : Yes

### GLASS

Clear CL