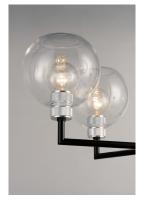

## **PRODUCT DESCRIPTION**

Machined and knurled sockets are finished in Brushed Aluminum which gives stark contrast to the Black round tube frames. Heavy weight Clear hand-blown glass spheres adds scale to this industrial classic.