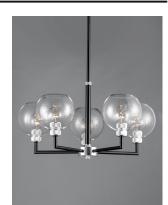

## **PRODUCT DESCRIPTION**

Machined and knurled sockets are finished in Brushed Aluminum which gives stark contrast to the Black round tube frames. Heavy weight Clear hand-blown glass spheres adds scale to this industrial classic.

## MEASUREMENTS

DIMENSION MAX OAH CANOPY HANGING WEIGHT : 28" L x 28" W x 15.5" H : 59.75" OAH : 5" W x 0.75" H x 5" L

LAMPING

INPUT VOLTAGE : 120V BULB BULB INCLUDED DIMMABLE

: 14.77 lb

: 5 x 60W Incandescent E26 Medium , 300W Total : (Not Included) :Yes

## **FINISHES OPTION**

Black / Brushed Aluminum

GLASS Clear CL

MATERIAL Steel, Aluminum, Glass

RATINGS cULus Dry Location

ADDITIONAL ADJUSTABLE SLOPE: 90 **RATED LIFE NA Hours** OPERATING TEMPERATURE: -20°C (-4°F), 40°C (104°F)