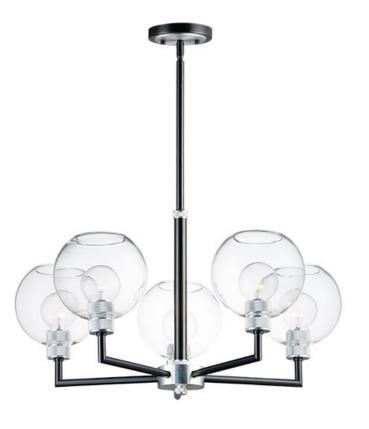

## **PRODUCT DESCRIPTION**

Machined and knurled sockets are finished in Brushed Aluminum which gives stark contrast to the Black round tube frames. Heavy weight Clear hand-blown glass spheres adds scale to this industrial classic.

## MEASUREMENTS

DIMENSION MAX OAH CANOPY HANGING WEIGHT : 28" L x 28" W x 15.5" H : 59.75" OAH : 5" W x 0.75" H x 5" L

LAMPING

INPUT VOLTAGE : 120V BULB BULB INCLUDED DIMMABLE

: 14.77 lb

: 5 x 60W Incandescent E26 Medium , 300W Total : (Not Included) :Yes

## **FINISHES OPTION**

Black / Brushed Aluminum

GLASS Clear CL

MATERIAL Steel, Aluminum, Glass

RATINGS cULus Dry Location

ADDITIONAL ADJUSTABLE SLOPE: 90 **RATED LIFE NA Hours** OPERATING TEMPERATURE: -20°C (-4°F), 40°C (104°F)