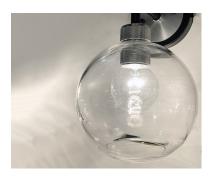

#### PRODUCT DESCRIPTION

Machined and knurled sockets are finished in Brushed Aluminum which gives stark contrast to the Black round tube frames. Heavy weight Clear hand-blown glass spheres adds scale to this industrial classic.

### **GLASS**

Clear CL