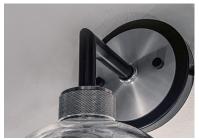

#### PRODUCT DESCRIPTION

Machined and knurled sockets are finished in Brushed Aluminum which gives stark contrast to the Black round tube frames. Heavy weight Clear hand-blown glass spheres adds scale to this industrial classic.

# **FINISHES OPTION**

Black / Brushed Aluminum

#### MATERIAL

Steel, Aluminum, Glass