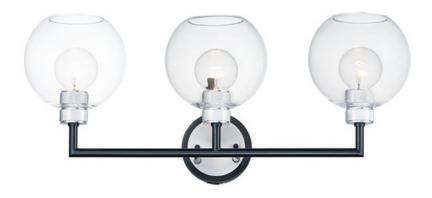

#### PRODUCT DESCRIPTION

Machined and knurled sockets are finished in Brushed Aluminum which gives stark contrast to the Black round tube frames. Heavy weight Clear hand-blown glass spheres adds scale to this industrial classic.

# **MEASUREMENTS**

**DIMENSION** : 27" L 11.25" H x 9" Ext

MAX OAH : 5" W x 5" H HANGING WEIGHT : 7.2 lb

# **FINISHES OPTION**

Black / Brushed Aluminum

### **GLASS**

Clear CL

#### MATERIAL

Steel, Aluminum, Glass