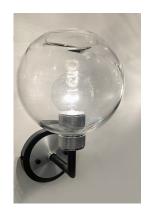

#### PRODUCT DESCRIPTION

Machined and knurled sockets are finished in Brushed Aluminum which gives stark contrast to the Black round tube frames. Heavy weight Clear hand-blown glass spheres adds scale to this industrial classic.

### **FINISHES OPTION**

Black / Brushed Aluminum

## **GLASS**

Clear CL