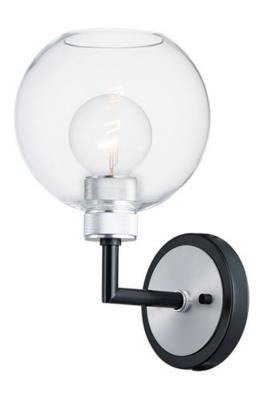

#### PRODUCT DESCRIPTION

Machined and knurled sockets are finished in Brushed Aluminum which gives stark contrast to the Black round tube frames. Heavy weight Clear hand-blown glass spheres adds scale to this industrial classic.

#### **MEASUREMENTS**

**DIMENSION** : 7.25" L 12" H x 8.5" Ext **BACK PLATE** : 5" W x 5" H x 9.25" HCO

HANGING WEIGHT : 2.2 lb

## **LAMPING**

INPUT VOLTAGE : 120V

BULB : 1 x 60W Incandescent E26 Medium , 60W Total

**BULB INCLUDED** : (Not Included)

DIMMABLE : Yes

### **FINISHES OPTION**

Black / Brushed Aluminum

## **GLASS**

Clear CL

#### MATERIAL

Steel, Aluminum, Glass