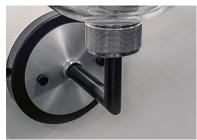

#### PRODUCT DESCRIPTION

Machined and knurled sockets are finished in Brushed Aluminum which gives stark contrast to the Black round tube frames. Heavy weight Clear hand-blown glass spheres adds scale to this industrial classic.

#### MATERIAL

Steel, Aluminum, Glass