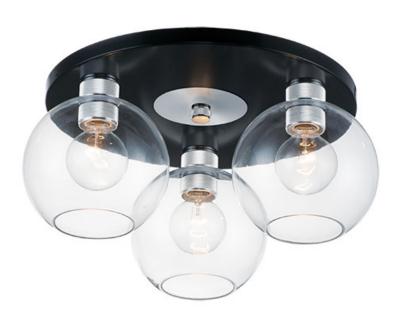

#### PRODUCT DESCRIPTION

Machined and knurled sockets are finished in Brushed Aluminum which gives stark contrast to the Black round tube frames. Heavy weight Clear hand-blown glass spheres adds scale to this industrial classic.

#### **FINISHES OPTION**

Black / Brushed Aluminum

### GLASS

Clear CL

#### MATERIAL

Steel, Aluminum, Glass