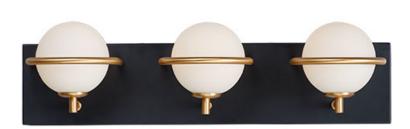

#### PRODUCT DESCRIPTION

Satin White glass globes are nested behind rings of Gold which dramatically contrasts against the Black metal background. Soft and natural light is provided by replaceable G9 LED lamps which are included in each fixture.