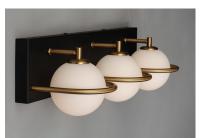

#### PRODUCT DESCRIPTION

Satin White glass globes are nested behind rings of Gold which dramatically contrasts against the Black metal background. Soft and natural light is provided by replaceable G9 LED lamps which are included in each fixture.