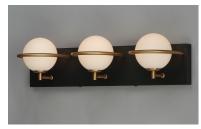

#### PRODUCT DESCRIPTION

Satin White glass globes are nested behind rings of Gold which dramatically contrasts against the Black metal background. Soft and natural light is provided by replaceable G9 LED lamps which are included in each fixture.