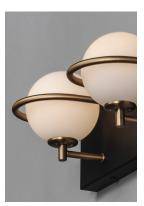

# PRODUCT DESCRIPTION

Satin White glass globes are nested behind rings of Gold which dramatically contrasts against the Black metal background. Soft and natural light is provided by replaceable G9 LED lamps which are included in each fixture.