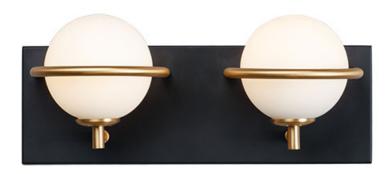

# PRODUCT DESCRIPTION

Satin White glass globes are nested behind rings of Gold which dramatically contrasts against the Black metal background. Soft and natural light is provided by replaceable G9 LED lamps which are included in each fixture.

## **MEASUREMENTS**

**DIMENSION** : 13" L 5.5" H x 6.25" Ext **BACK PLATE** : 13" W x 4.75" H x 3" HCO

HANGING WEIGHT : 3.3 lb