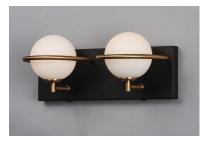

# PRODUCT DESCRIPTION

Satin White glass globes are nested behind rings of Gold which dramatically contrasts against the Black metal background. Soft and natural light is provided by replaceable G9 LED lamps which are included in each fixture.