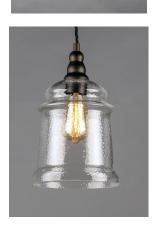

Metal frames of Oil Rubbed Bronze are draped with a twisted fabric wire for that authentic detail. Clear Hammered glass shades suspend from the twisted wire reminiscent of yesteryear. The restoration style of this collection lives on forever.

LAMPING INPUT VOLTAGE : 120V BULB

: 1 x 60W Incandescent E26 Medium , 60W Total BULB INCLUDED : (Not Included)