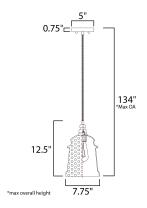

## **MEASUREMENTS**

| DIMENSION      | : 7.75" L x 7.75" W x 12.5" H |
|----------------|-------------------------------|
| MAX OAH        | : 134" OAH                    |
| CANOPY         | : 5" W ×0.75" H × 5" L        |
| HANGING WEIGHT | : 3.59 lb                     |
|                |                               |