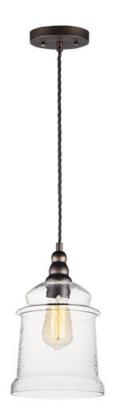

Metal frames of Oil Rubbed Bronze are draped with a twisted fabric wire for that authentic detail. Clear Hammered glass shades suspend from the twisted wire reminiscent of yesteryear. The restoration style of this collection lives on forever.

## **FINISHES OPTION**

GLASS Hammer HM

MATERIAL Steel, Glass

RATINGS cULus Dry Location