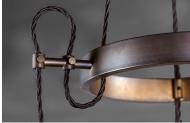

## **PRODUCT DESCRIPTION**

Metal frames of Oil Rubbed Bronze are draped with a twisted fabric wire for that authentic detail. Clear Hammered glass shades suspend from the twisted wire reminiscent of yesteryear. The restoration style of this collection lives on forever.