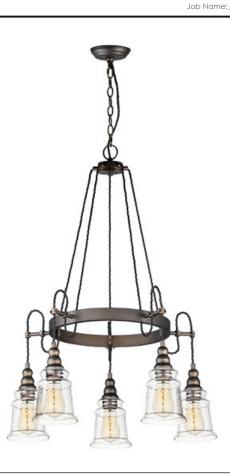

## **PRODUCT DESCRIPTION**

Metal frames of Oil Rubbed Bronze are draped with a twisted fabric wire for that authentic detail. Clear Hammered glass shades suspend from the twisted wire reminiscent of yesteryear. The restoration style of this collection lives on forever.

## MEASUREMENTS

DIMENSION MAX OAH CANOPY HANGING WEIGHT : 26.5" L x 26.5" W x 34" H : 71.5" OAH : 5" W x 1" H x 5" L

LAMPING BULB

: 12.32 lb

INPUT VOLTAGE : 120V : 5 x 60W Incandescent E26 Medium , 300W Total BULB INCLUDED : (Not Included)