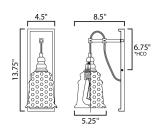

\*height from center of outlet to the top of the fixture

### **MEASUREMENTS**

: 5.25" L 13.75" H x 8.5" Ext DIMENSION **BACK PLATE** : 4.5" W x 13.75" H x 6.75" HCO

HANGING WEIGHT : 2.9 lb

LAMPING

INPUT VOLTAGE :120V

**BULB** : 1 x 60W Incandescent E26 Medium , 60W Total