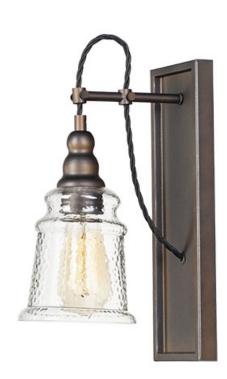

# PRODUCT DESCRIPTION

Metal frames of Oil Rubbed Bronze are draped with a twisted fabric wire for that authentic detail. Clear Hammered glass shades suspend from the twisted wire reminiscent of yesteryear. The restoration style of this collection lives on forever.

### **MEASUREMENTS**

: 5.25" L 13.75" H x 8.5" Ext DIMENSION **BACK PLATE** : 4.5" W x 13.75" H x 6.75" HCO

HANGING WEIGHT : 2.9 lb

LAMPING

INPUT VOLTAGE :120V

**BULB** : 1 x 60W Incandescent E26 Medium , 60W Total

# **FINISHES OPTION**

Oil Rubbed Bronze

### **GLASS**

Hammer HM

#### MATERIAL

Steel, Glass