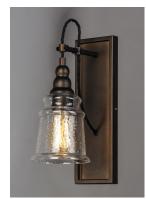

# PRODUCT DESCRIPTION

Metal frames of Oil Rubbed Bronze are draped with a twisted fabric wire for that authentic detail. Clear Hammered glass shades suspend from the twisted wire reminiscent of yesteryear. The restoration style of this collection lives on forever.

# **FINISHES OPTION**

Oil Rubbed Bronze

### **GLASS**

Hammer HM

#### MATERIAL

Steel, Glass