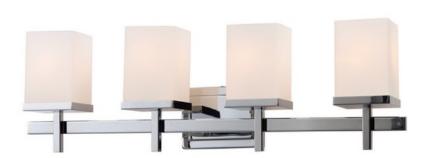

# PRODUCT DESCRIPTION

Square glass shades ride upon a rectangular bar to create geometry at its best. Available in Polished Chrome with Satin White glass and Satin Nickel and white Linen glass.

## **MEASUREMENTS**

**DIMENSION** : 30" W x 9" H x 6" Ext

**BACK PLATE** : 6.5" W x 4.75" H x 6.25" HCO

HANGING WEIGHT : 8.07 lb

#### **FINISHES OPTION**

Polished Chrome

Satin Nickel