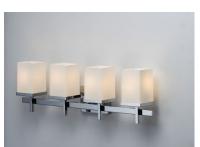

# PRODUCT DESCRIPTION

Square glass shades ride upon a rectangular bar to create geometry at its best. Available in Polished Chrome with Satin White glass and Satin Nickel and white Linen glass.

## **MEASUREMENTS**

**DIMENSION** : 30" W x 9" H x 6" Ext

**BACK PLATE** : 6.5" W x 4.75" H x 6.25" HCO

HANGING WEIGHT : 8.07 lb

#### **FINISHES OPTION**

Polished Chrome

Satin Nickel