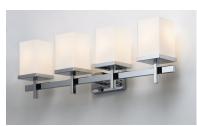

# PRODUCT DESCRIPTION

Square glass shades ride upon a rectangular bar to create geometry at its best. Available in Polished Chrome with Satin White glass and Satin Nickel and white Linen glass.

## **MEASUREMENTS**

**DIMENSION** : 30" W x 9" H x 6" Ext

**BACK PLATE** : 6.5" W x 4.75" H x 6.25" HCO

HANGING WEIGHT : 8.07 lb

#### **FINISHES OPTION**

Polished Chrome

Satin Nickel