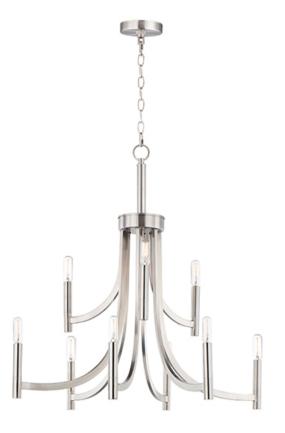

## **PRODUCT DESCRIPTION**

This transitional style chandelier collection features sweeping rectangular arms that transitions to a simple tubular candles. Available in Bronze with Antique Brass accents or all Satin Nickel for a more modern approach.

## MEASUREMENTS

DIMENSION MAX OAH CANOPY HANGING WEIGHT LAMPING

: 32" W x 31.75" H : 106" OAH : 5" W x 0.75" H x 5" L

INPUT VOLTAGE BULB BULB INCLUDED DIMMABLE

: 9.92 lb

:120V : 9 x 60W Incandescent E12 Candelabra , 540W Total : (Not Included) : Y