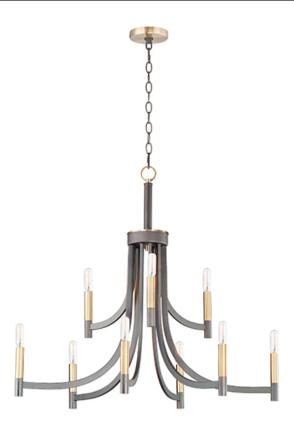

## PRODUCT DESCRIPTION

This transitional style chandelier collection features sweeping rectangular arms that transitions to a simple tubular candles. Available in Bronze with Antique Brass accents or all Satin Nickel for a more modern approach.

# **MEASUREMENTS**

DIMENSION : 32" W x 31.75" H
MAX OAH : 106" OAH

CANOPY : 5" W x 0.75" H x 5" L

HANGING WEIGHT : 9.92 lb