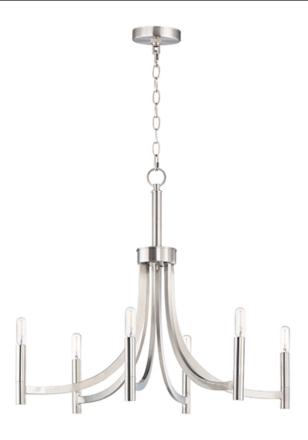

## PRODUCT DESCRIPTION

This transitional style chandelier collection features sweeping rectangular arms that transitions to a simple tubular candles. Available in Bronze with Antique Brass accents or all Satin Nickel for a more modern approach.