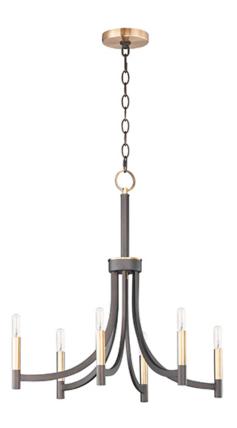

## PRODUCT DESCRIPTION

This transitional style chandelier collection features sweeping rectangular arms that transitions to a simple tubular candles. Available in Bronze with Antique Brass accents or all Satin Nickel for a more modern approach.

## **MEASUREMENTS**

DIMENSION : 28" W x 26.5" H MAX OAH : 64.75" OAH

CANOPY : 5" W x 0.75" H x 5" L

HANGING WEIGHT : 6.75 lb