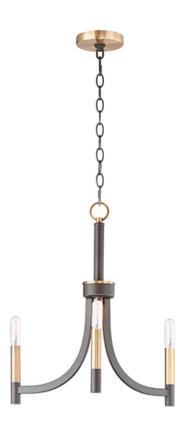

## PRODUCT DESCRIPTION

This transitional style chandelier collection features sweeping rectangular arms that transitions to a simple tubular candles. Available in Bronze with Antique Brass accents or all Satin Nickel for a more modern approach.

## **MEASUREMENTS**

DIMENSION : 20" W x 21" H
MAX OAH : 59.25" OAH

CANOPY : 5" W x 0.75" H x 5" L

HANGING WEIGHT : 3.28 lb