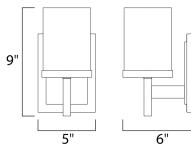

## MEASUREMENTS

DIMENSION BACK PLATE HANGING WEIGHT

## LAMPING

INPUT VOLTAGE : 120V LUMENS : 0 Ra BULB : 1 x 6 BULB INCLUDED : (Not DIMMABLE : Yes

: 5" W x 9" H x 6" Ext : 4.75" W x 6.5" H x 5.5" HCO

: 2.16 lb

: 0 Rated : 1 x 60W Incandescent E26 Medium , 60W Total : (Not Included) : Yes