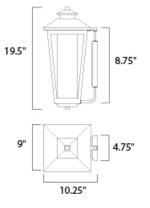

## MEASUREMENTS

DIMENSION

BACK PLATE

BULB

: 9" W x 19.5" H x 10.25" Ext : 4.75" W x 8.75" H x 11" HCO HANGING WEIGHT : 7.9 lb

LAMPING INPUT VOLTAGE : 120V

- LUMENS : 0 Rated
  - : 1 x 60W Incandescent E26 Medium , 60W Total
- BULB INCLUDED : (Not Included)
- DIMMABLE :Yes