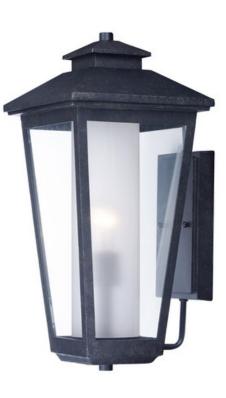

## **PRODUCT DESCRIPTION**

A slender profile traditional frame finished in Artesian Bronze with Clear glass outer pane with a Frost interior cylinder diffuser. Upscale styling at price that won't kill your budget.

## **FINISHES OPTION**

Artesian Bronze

GLASS Clear and Frosted CLFT

MATERIAL Aluminum, Glass

RATINGS cETLus Wet Location

ADDITIONAL OPERATING TEMPERATURE: -20°C (-4°F), 40°C (104°F)

Always consult a qualified electrician before installing any lighting product.