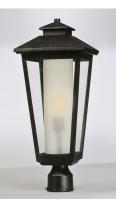

# PRODUCT DESCRIPTION

A slender profile traditional frame finished in Artesian Bronze with Clear glass outer pane with a Frost interior cylinder diffuser. Upscale styling at price that won't kill your budget.

# **MEASUREMENTS**

DIMENSION : 9" L x 9" W x 22.5" H

HANGING WEIGHT : 7.44 lb

LAMPING

INPUT VOLTAGE : 120V **LUMENS** : 0 Rated

BULB : 1 x 60W Incandescent E26 Medium , 60W Total

**BULB INCLUDED** : (Not Included)

#### **FINISHES OPTION**

Artesian Bronze

### **GLASS**

Clear and Frosted CLFT