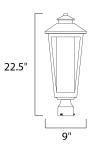

# **MEASUREMENTS**

DIMENSION : 9" L x 9" W x 22.5" H

HANGING WEIGHT : 7.44 lb

LAMPING

INPUT VOLTAGE : 120V **LUMENS** : 0 Rated

BULB : 1 x 60W Incandescent E26 Medium , 60W Total

**BULB INCLUDED** : (Not Included)