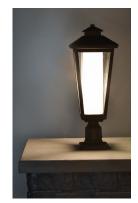

# PRODUCT DESCRIPTION

A slender profile traditional frame finished in Artesian Bronze with Clear glass outer pane with a Frost interior cylinder diffuser. Upscale styling at price that won't kill your budget.

DIMMABLE : Yes