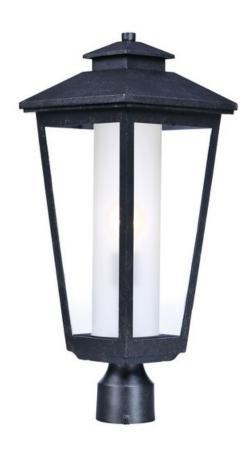

# PRODUCT DESCRIPTION

A slender profile traditional frame finished in Artesian Bronze with Clear glass outer pane with a Frost interior cylinder diffuser. Upscale styling at price that won't kill your budget.

# **MEASUREMENTS**

DIMENSION : 9" L x 9" W x 22.5" H

HANGING WEIGHT : 7.44 lb

LAMPING

INPUT VOLTAGE : 120V **LUMENS** : 0 Rated

BULB : 1 x 60W Incandescent E26 Medium , 60W Total

**BULB INCLUDED** : (Not Included)

#### **FINISHES OPTION**

Artesian Bronze

### **GLASS**

Clear and Frosted CLFT