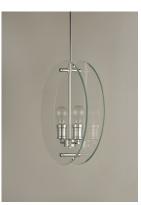

## PRODUCT DESCRIPTION

Round Clear beveled edge glass panels are suspended from frames of Polished Chrome for crisp and clean look. Simple, yet elegant, this collection delivers a quiet sophistication for everyday living.

#### **FINISHES OPTION**

Polished Chrome

#### GLASS

Clear CL