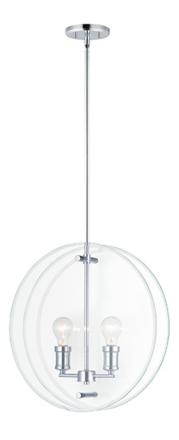

## PRODUCT DESCRIPTION

Round Clear beveled edge glass panels are suspended from frames of Polished Chrome for crisp and clean look. Simple, yet elegant, this collection delivers a quiet sophistication for everyday living.

## **MEASUREMENTS**

DIMENSION : 18" L x 4" W x 18" H

MAX OAH : 61.5" OAH

CANOPY : 5" W x 0.75" H x 5" L

HANGING WEIGHT : 10 lb

#### **FINISHES OPTION**

Polished Chrome

#### GLASS

Clear CL