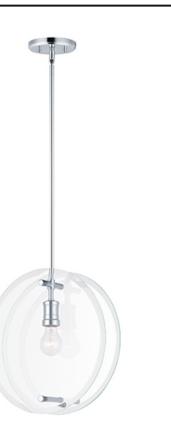

## **PRODUCT DESCRIPTION**

Round Clear beveled edge glass panels are suspended from frames of Polished Chrome for crisp and clean look. Simple, yet elegant, this collection delivers a quiet sophistication for everyday living.

## MEASUREMENTS

DIMENSION MAX OAH CANOPY HANGING WEIGHT LAMPING INPUT VOLTAGE BULB : 15" L x 4" W x 15" H : 58.5" OAH : 5" W x 0.75" H x 5" L : 7.1 lb

INPUT VOLTAGE : 120V BULB : 1 x 100W Incandescent E26 Medium , 100W Total BULB INCLUDED : (Not Included) DIMMABLE : Y

## **FINISHES OPTION**

Polished Chrome

GLASS Clear CL

MATERIAL Steel, Glass

RATINGS CULus Dry Location

ADDITIONAL SLOPE: 30 OPERATING TEMPERATURE: -20°C (-4°F), 40°C (104°F)

Always consult a qualified electrician before installing any lighting product.