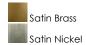

### **FINISHES OPTION**

### PRODUCT DESCRIPTION

Inspired by the Modernist architect Edward Dart, this collection features straight line frames finished in Satin Brass or Satin Nickel that support Satin White glass cylinders for a clean and modern look. The end of the frames turn up and end in an angle emphasizing a minimalist geometry popular in Modernist work.