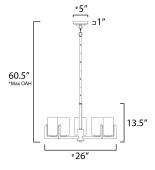

\*max overall height

### **MEASUREMENTS**

DIMENSION : 26" L x 26" W x 13.5" H

MAX OAH : 60.5" OAH CANOPY : 5" W x 1" H x 5" L

HANGING WEIGHT : 8.25 lb