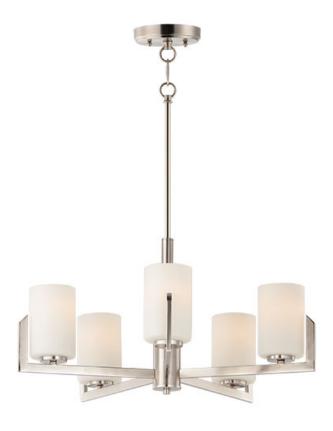

### PRODUCT DESCRIPTION

Inspired by the Modernist architect Edward Dart, this collection features straight line frames finished in Satin Brass or Satin Nickel that support Satin White glass cylinders for a clean and modern look. The end of the frames turn up and end in an angle emphasizing a minimalist geometry popular in Modernist work.

## LAMPING

INPUT VOLTAGE : 120V

BULB : 5 x 60W Incandescent E26 Medium , 300W Total

BULB INCLUDED : (Not Included)

# GLASS

Satin White SW

# MATERIAL

Steel, Glass