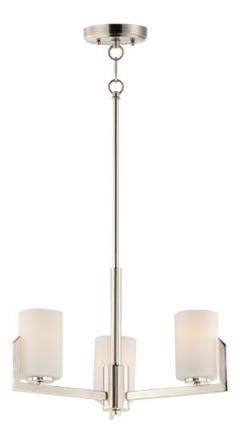

# **PRODUCT DESCRIPTION**

Inspired by the Modernist architect Edward Dart, this collection features straight line frames finished in Satin Brass or Satin Nickel that support Satin White glass cylinders for a clean and modern look. The end of the frames turn up and end in an angle emphasizing a minimalist geometry popular in Modernist work.

# MATERIAL

Steel, Glass